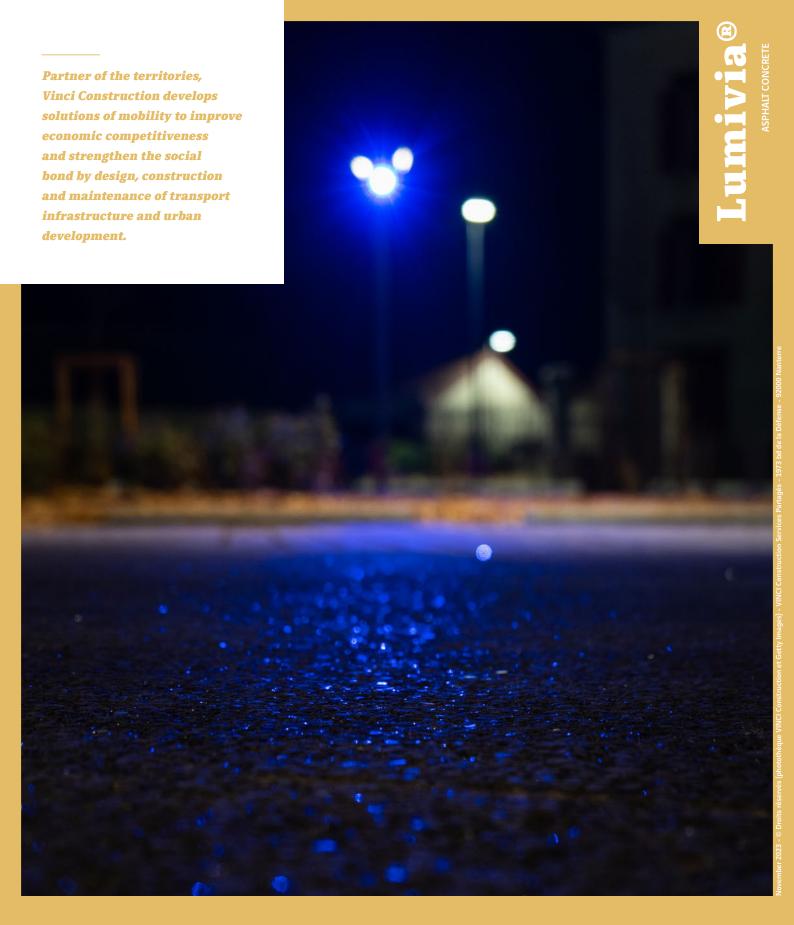

#### WHY IIIMIVIA®?

There are various ways to differentiate between several developments by means of the surfacings. Varying colours, choosing different textures... or constantly playing with the ambient light. Day and night, all the lights of the city are reflected on the pavement, which helps to decorate the space and enhance the sites along the roadway.

Lumivia® is obtained by substituting some of the aggregates in the formula with mirror fragments from recycling, the quantity of which will be defined according to the customer's desired appearance. Lumivia® retains the properties of an asphalt mix, plus the luminous effect, with no additional energy input.

# Sparkling and durable, Lumivia® gives your urban development a new lease of life.

# THE SURFACING THAT BEAUTIFIES THE URBAN SPACE