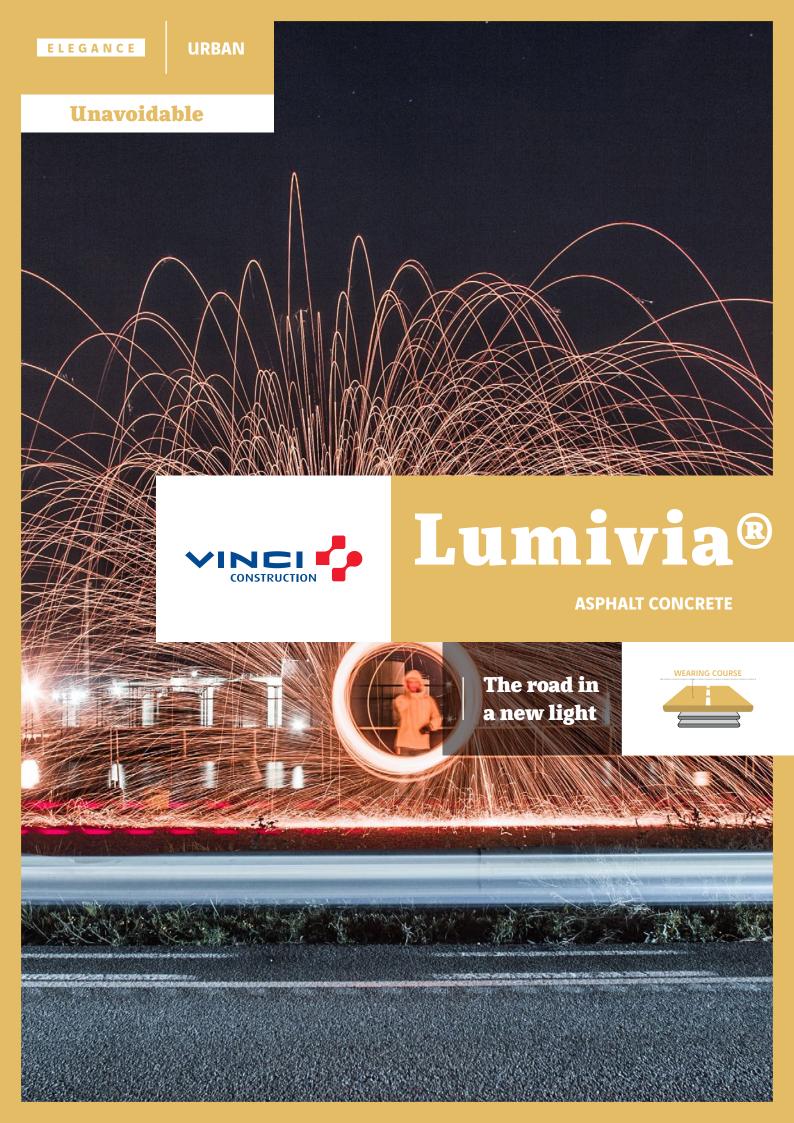

Lumivia® is obtained by substituting some of the aggregates in the formula with mirror fragments from recycling, the quantity of which will be defined according to the customer's desired appearance. Lumivia® retains the properties of an asphalt mix, plus the luminous effect, with no additional energy input.

# Sparkling and durable, Lumivia® gives your urban development a new lease of life.