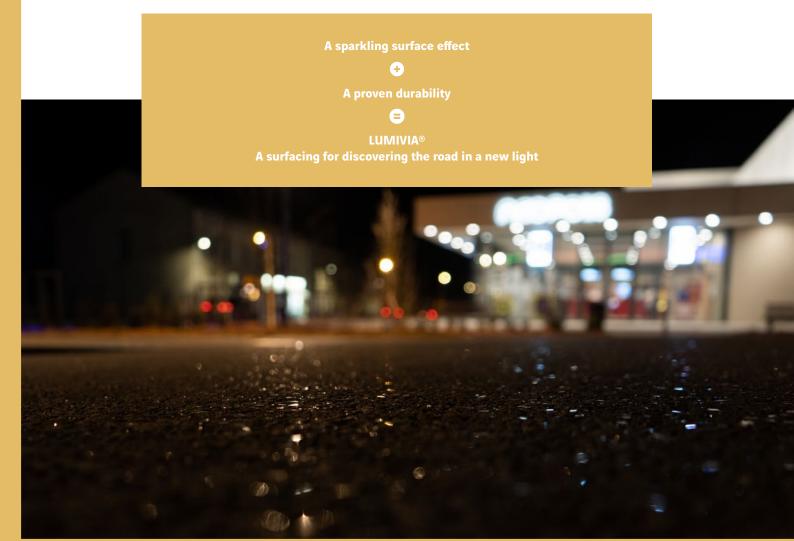

Lumivia® is obtained by substituting some of the aggregates in the formula with mirror fragments from recycling, the quantity of which will be defined according to the customer's desired appearance. Lumivia® retains the properties of an asphalt mix, plus the luminous effect, with no additional energy input.